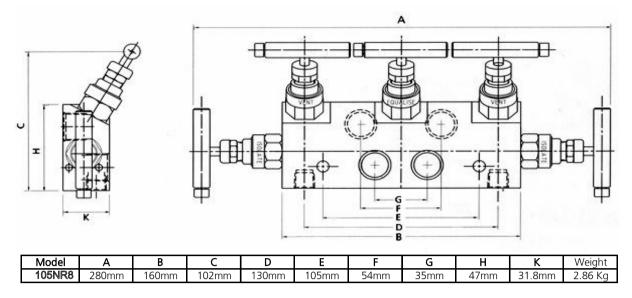

valve seat whereby the material of the stem tip is one grade harder than the body thus resisting overtightening, preventing wear and guaranteeing a 100% bubble tight seat closure, first time, every time

Anti static, anti blow-out stems

True metal to metal Body / Bonnet joints. Bonnets are assembled with a ocking pin to prevent accidental removal

Pressure & Temperature ratings as ANSI B 16.34 Class 2500

T' Bar operator with anti torque break feature

Adjustable multi stage stem packing in either PTFE or Graphoil

### Certification

Material Certification to EN 10204 3.1b inc Mill Certificates Pressure Test Certificate CE Certificate of Conformity

Other testing / documentation / certification can be supplied dependant upon the contract / project requirements.

Model: 105NR Dimensions



### Model Number



### **Notes**

- Standard Screwed connections are NPT
- For units on Cryogenic Service please contact our sales office 2
- All wetted parts material conform to NACE MR 01-75 latest version 3
- For details of mounting brackets and other accessories please see additional datasheets
- For interfacing onto other Transmitter types or configurations, please contact our sales office 5
- 6 Multiple options can be specified if seperated by a forward slash symbol (/)

Specifications and dimensions in this leaflet, are subject to change without prior notice.



Budenberg Gauge Co. Ltd.

Unit B2, Stuart Road, Altrincham Business Park, Altrincham WA14 5GJ, United Kingdom.

Tel: +44 (0)161 777 7300 Email: sales@budenberg.co.uk Website: www.budenberg.co.uk Budenberg Gauge Pvt. Ltd.