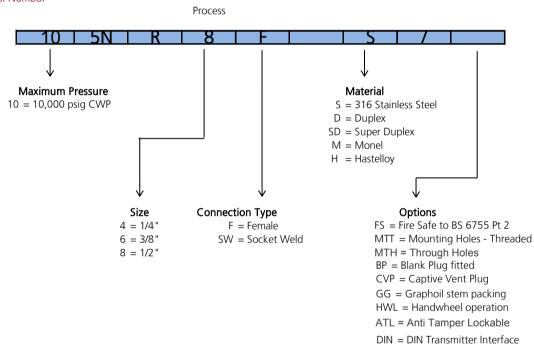

### Model Number

### **Notes**

- Standard Screwed connections are NPT
- For units on Cryogenic Service please contact our sales office 2
- All wetted parts material conform to NACE MR 01-75 latest version 3
- For details of mounting brackets and other accessories please see additional datasheets
- For interfacing onto other Transmitter types or configurations, please contact our sales office 5
- 6 Multiple options can be specified if seperated by a forward slash symbol (/)

BB = BSP Connections

299-300, Ilnd Main Road, Nehru Nagar, Old Mahabalipuram Road ( OMR) , Chennai - 600 096, Tamil Nadu , India

Tel : +91 44 24541074 Tel/Fax: +91 44 24541075 Email: sales@budenberg-gauge.in