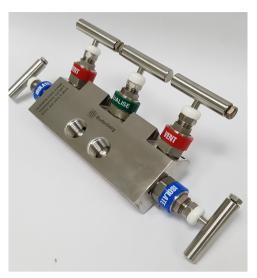

# Model: 105NR

The 105NR range of Five Valve Manifolds are designed to be remotely connected on to industry standard Pressure, Flow or Level Transmitters with 54mm centres. These lightweight manifolds enable operation, isolation, equalisation and venting / calibration of the instrument within a single unit.

### Valve Configuration

2 x Isolation, 2 x Vent, 1 x Equalisation Other variations are available

# 5 VALVE DIFFERENTIAL MANIFOLD REMOTE MOUNTING VERSION